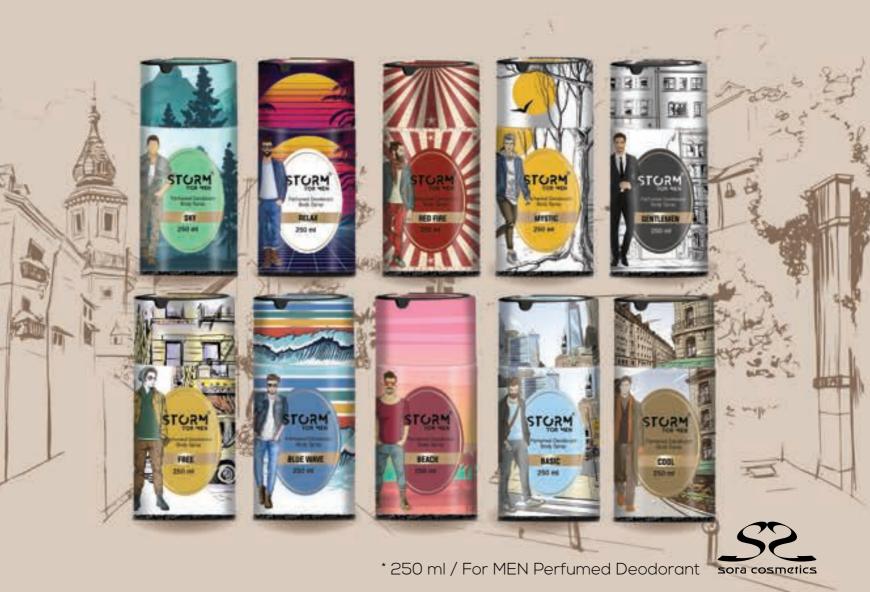

## SORA COSMETICS PRODUCT CATALOGUE

\* 250 ml / Perfumed Deodorant

\* 250 ml / For MEN Perfumed Deodorant

sora cosmetics

The smell of strong men, innovative and award-winning designs ... Storm Deodorant Body Spray series offers a completely different experience with its distinctive fragrances, while inspired by the wild nature of the lines prepared with the inspiration of different tastes.