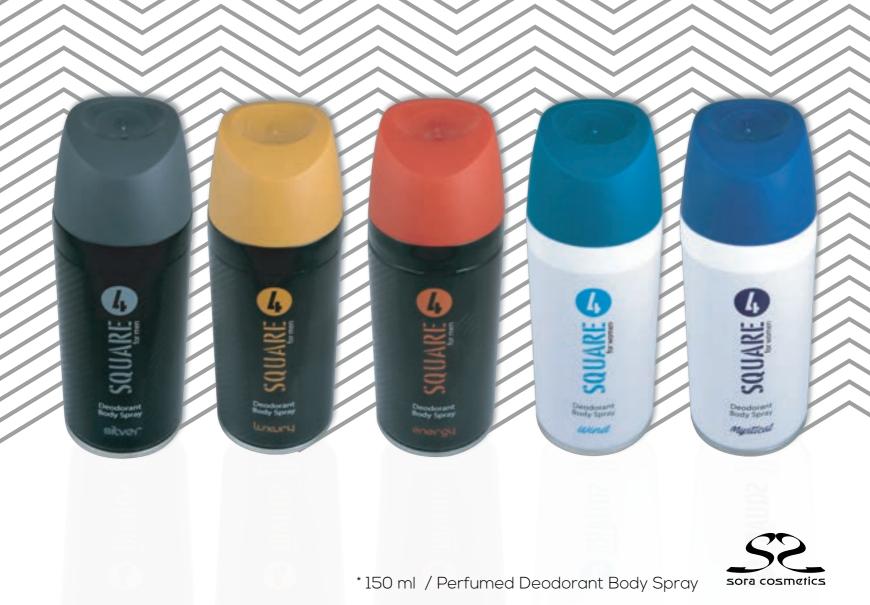

\* 150 ml / Perfumed Deodorant Body Spray

SQUARE S

Deodorant Body Spray

silver

\* 200 ml / Perfumed Deodorant Body Spray For WOMEN