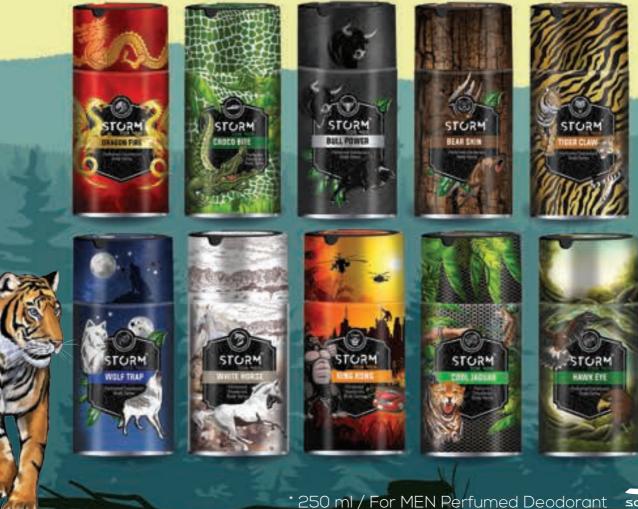

## SORA COSMETICS PRODUCT CATALOGUE

\* 250 ml / Perfumed Deodorant

\* 250 ml / For MEN Perfumed Deodorant

sora cosmetics

The smell of strong men, innovative and award-winning designs ... Storm Deodorant Body Spray series offers a completely different experience with its distinctive fragrances, while inspired by the wild nature of the lines prepared with the inspiration of different tastes.