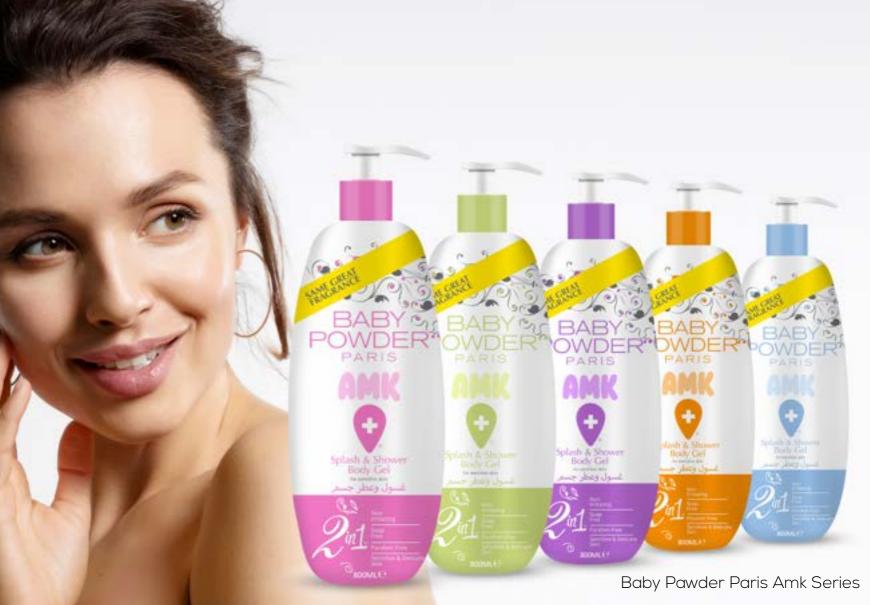

\* 250 ml / For Women Fragrance Mist

\* 250 ml / For Women Fragrance Mist sora cosmetics

\* 50 ml / Lost Virgin Roll-On sora cosmetics

Baby Pawder Paris Amk Series sora cosmetics