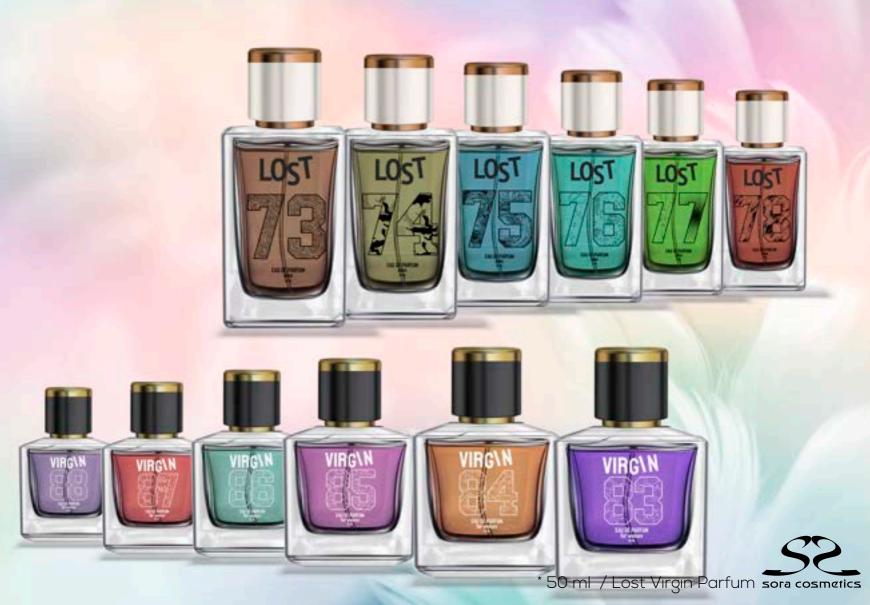

\* 250 ml / For Women Fragrance Mist

\* 250 ml / For Women Fragrance Mist sora cosmetics

\* 50 ml / Lost Virgin Roll-On sora cosmetics

Baby Pawder Paris Amk Series sora cosmetics