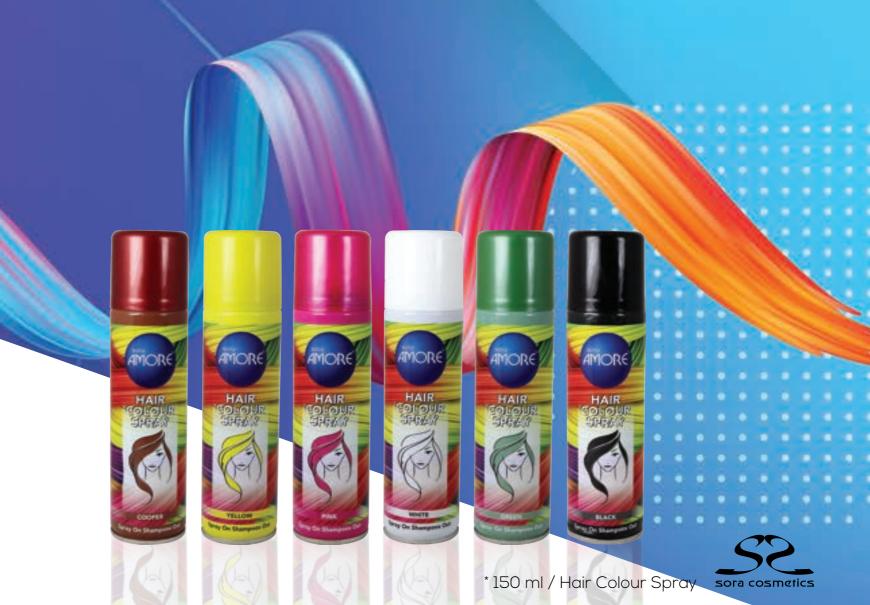

#### Rainbow Time...

Ty On Shampoos

AMORE

HAIR

344 Mi

\* 200 ml / Perfume Spray For Men