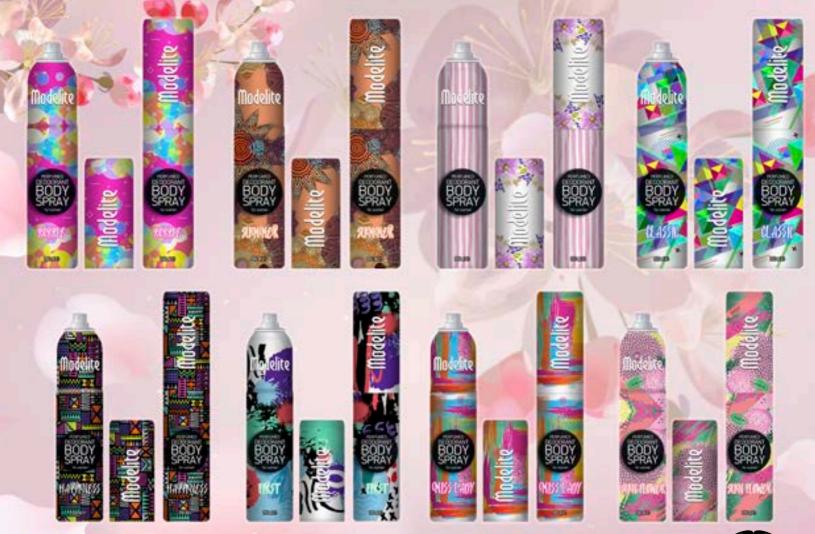

\* 150 ml / Perfumed Deodorant Body Spray

SQUARE S

Deodorant Body Spray

silver

\* 200 ml / Perfumed Deodorant Body Spray For WOMEN