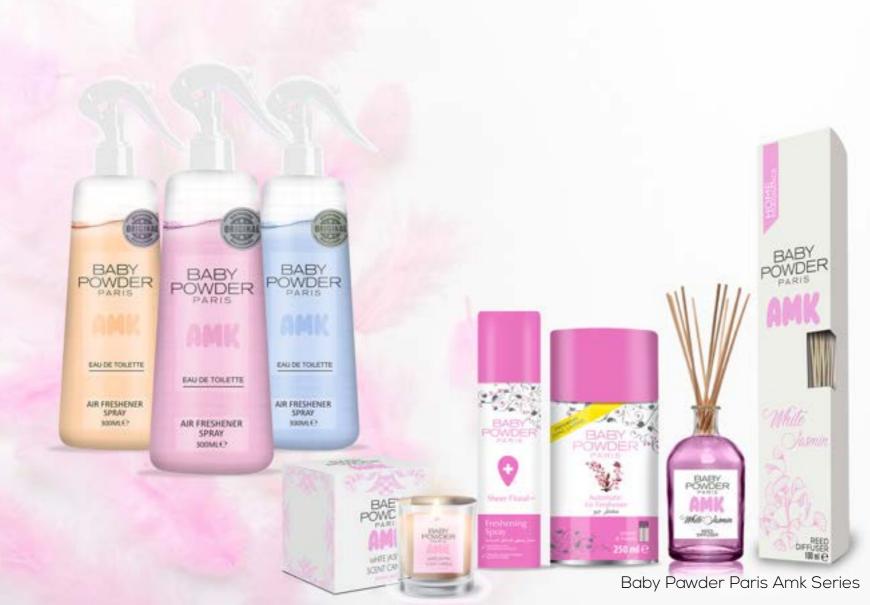

\* 250 ml / For Women Fragrance Mist

\* 250 ml / For Women Fragrance Mist sora cosmetics

\* 50 ml / Lost Virgin Roll-On sora cosmetics

Baby Pawder Paris Amk Series sora cosmetics