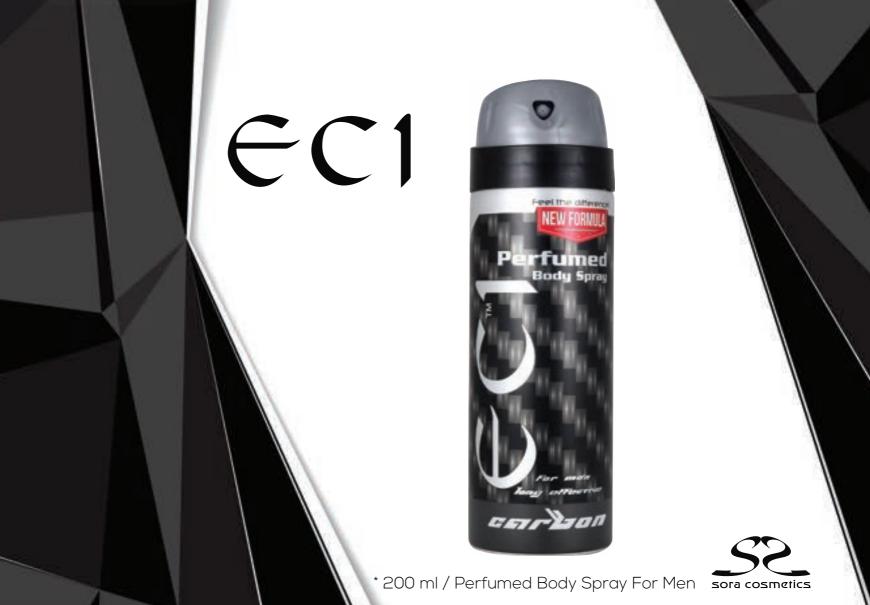

#### **Be irresistible !**

sora cosmetics

\* 200 ml / Perfumed Body Spray For Men

n sora cosmetics

\* 200 ml / Perfumed Body Spray For Men

\* 200 ml / Perfumed Body Spray For WOMEN sora cosmetics

THEY ARE DESIGNED FOR MEN WHO CARE ABOUT THEIR APPEARANCE AND WHO LIKE TO BE WELL-GROOMED.