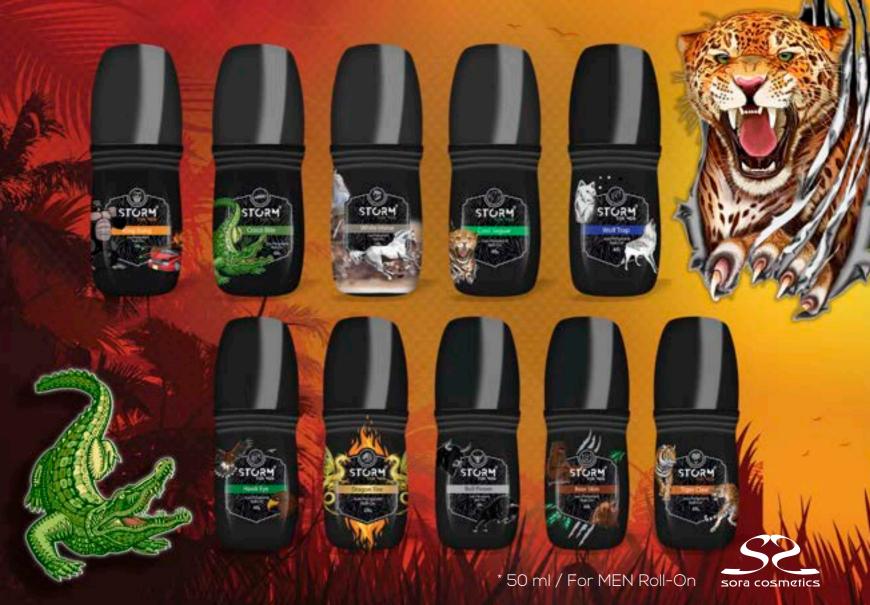

## STOR MEN

80

\* 100 ml / Perfumed After Shave Cologne

\* 100 ml / Perfumed After Shave Cologne sora cosmetics

\* 50 ml / For MEN Roll-On