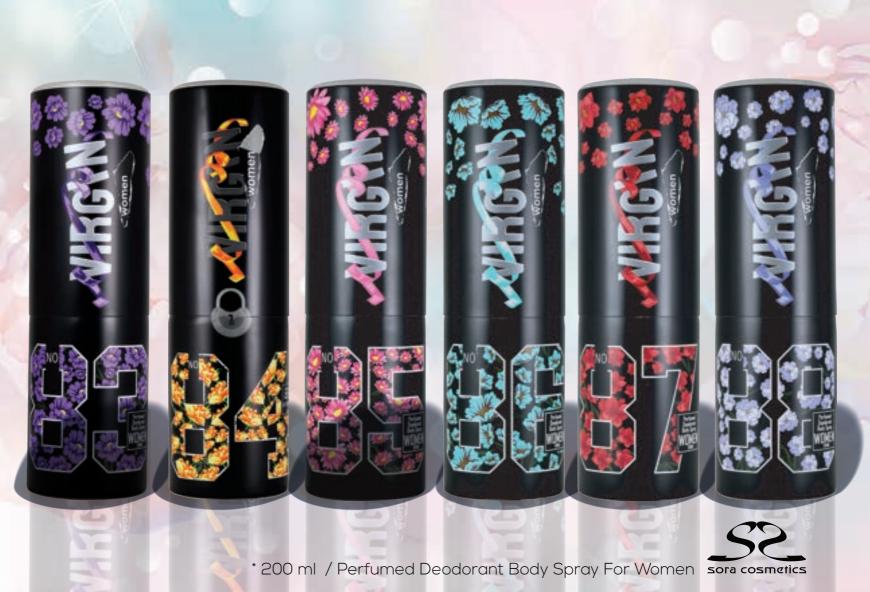

## For Men's Comfort

\* 200 ml / Shaving Gel sora cosmetics

SS2 sora cosmetics

\* 200 ml / Shaving Gel

\* 200 ml / Perfumed Deodorant Body Spray For MEN

LOST

men

\* 200 ml / Perfumed Deodorant Body Spray For Women sora cosmetics