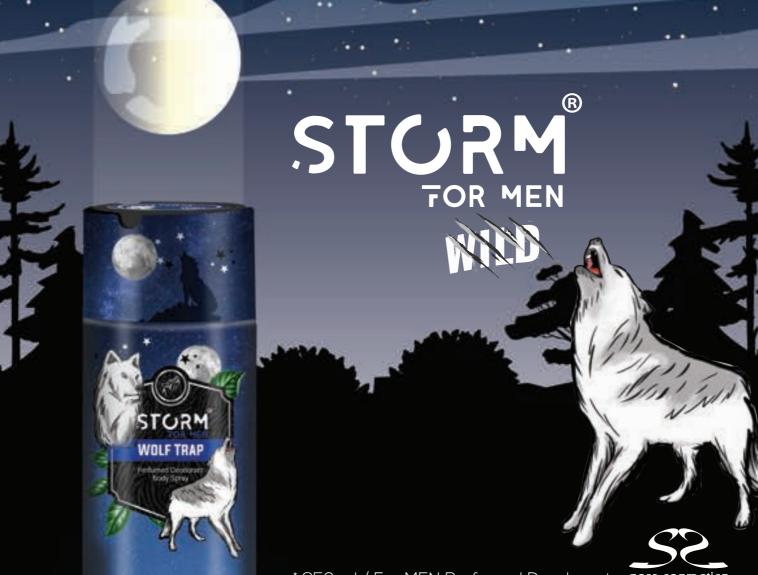

## SORA COSMETICS PRODUCT CATALOGUE

\* 250 ml / Perfumed Deodorant

\* 250 ml / For MEN Perfumed Deodorant

sora cosmetics

The smell of strong men, innovative and award-winning designs ... Storm Deodorant Body Spray series offers a completely different experience with its distinctive fragrances, while inspired by the wild nature of the lines prepared with the inspiration of different tastes.