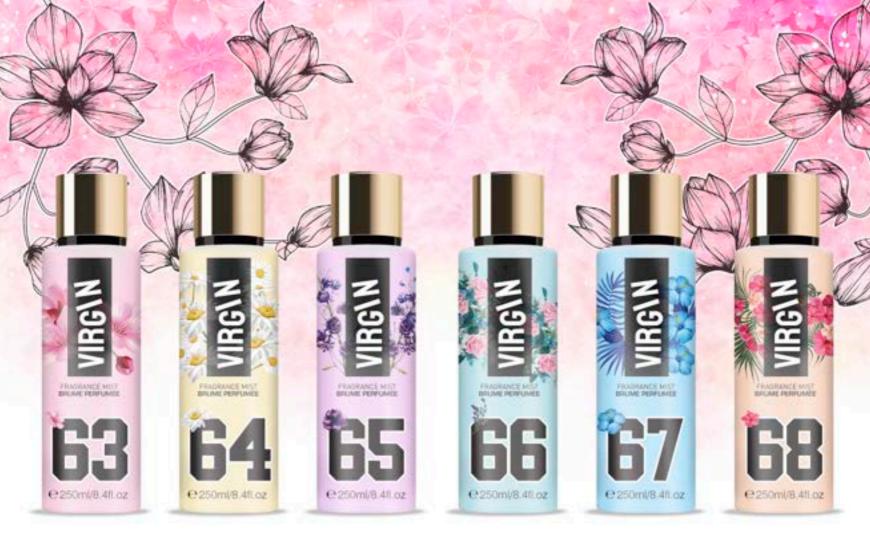

\* 250 ml / For Women Fragrance Mist

\* 250 ml / For Women Fragrance Mist sora cosmetics

\* 50 ml / Lost Virgin Roll-On sora cosmetics

Baby Pawder Paris Amk Series sora cosmetics