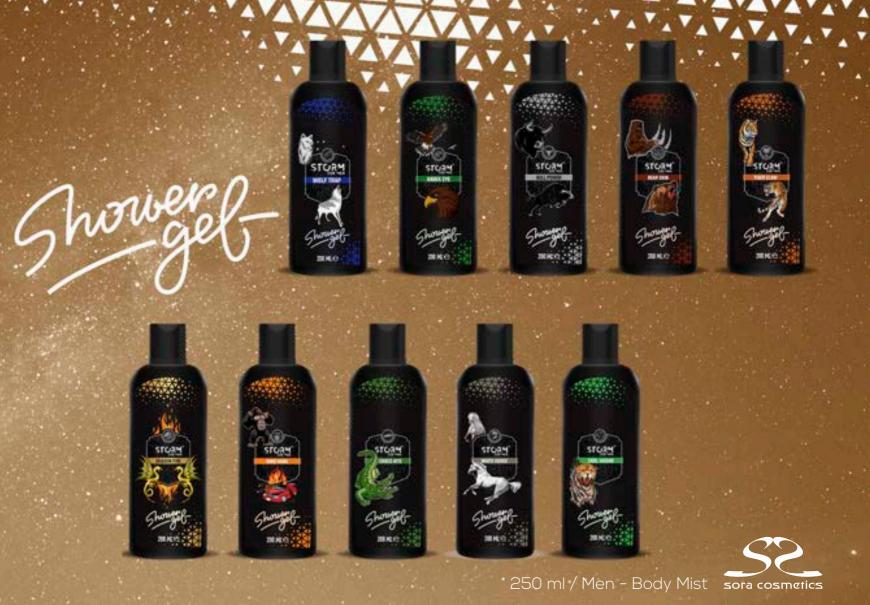

## SORA COSMETICS PRODUCT CATALOGUE

\* 250 ml / Perfumed Deodorant

\* 250 ml / For MEN Perfumed Deodorant

sora cosmetics

The smell of strong men, innovative and award-winning designs ... Storm Deodorant Body Spray series offers a completely different experience with its distinctive fragrances, while inspired by the wild nature of the lines prepared with the inspiration of different tastes.