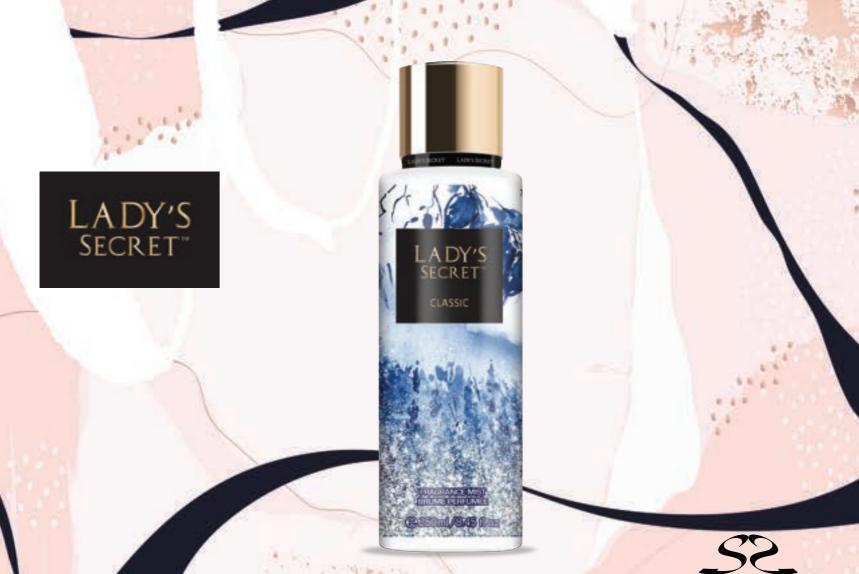

## DIAMODIS

\* 200 ml / Diamodis Perfumed Deodorant Body Spray sora cosmetics

\* 250 ml / Frange Mist Brume Perfume For WOMEN

\* 250 ml / Frange Mist Brume Perfume For WOMEN

\* 50 ml / Lady's Secret Roll-On sora cosmetics