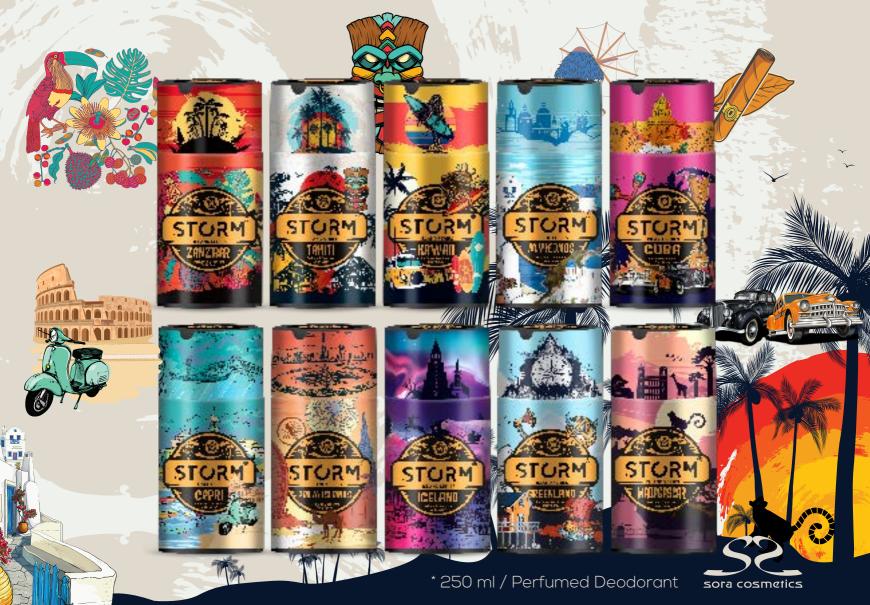

## SORA COSMETICS PRODUCT CATALOGUE

\* 250 ml / Perfumed Deodorant

\* 250 ml / For MEN Perfumed Deodorant

sora cosmetics

The smell of strong men, innovative and award-winning designs ... Storm Deodorant Body Spray series offers a completely different experience with its distinctive fragrances, while inspired by the wild nature of the lines prepared with the inspiration of different tastes.