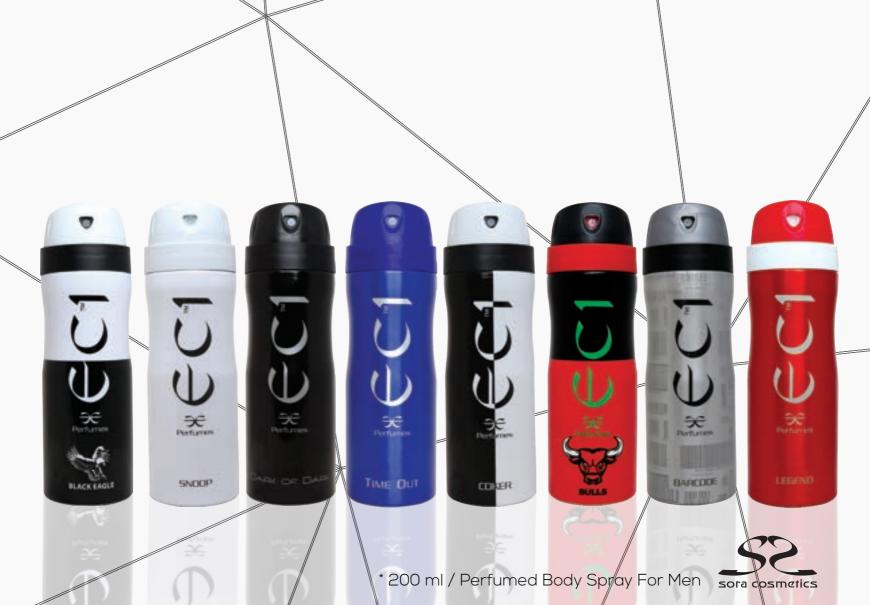

#### **Be irresistible !**

sora cosmetics

\* 200 ml / Perfumed Body Spray For Men

n sora cosmetics

\* 200 ml / Perfumed Body Spray For Men

\* 200 ml / Perfumed Body Spray For WOMEN sora cosmetics

THEY ARE DESIGNED FOR MEN WHO CARE ABOUT THEIR APPEARANCE AND WHO LIKE TO BE WELL-GROOMED.