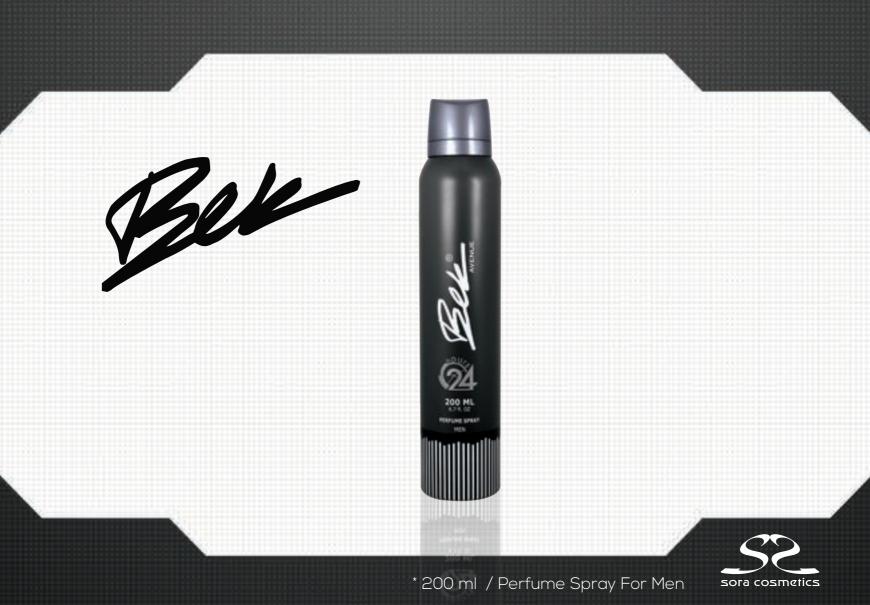

#### Rainbow Time...

Ty On Shampoos

AMORE

HAIR

344 Mi

\* 200 ml / Perfume Spray For Men