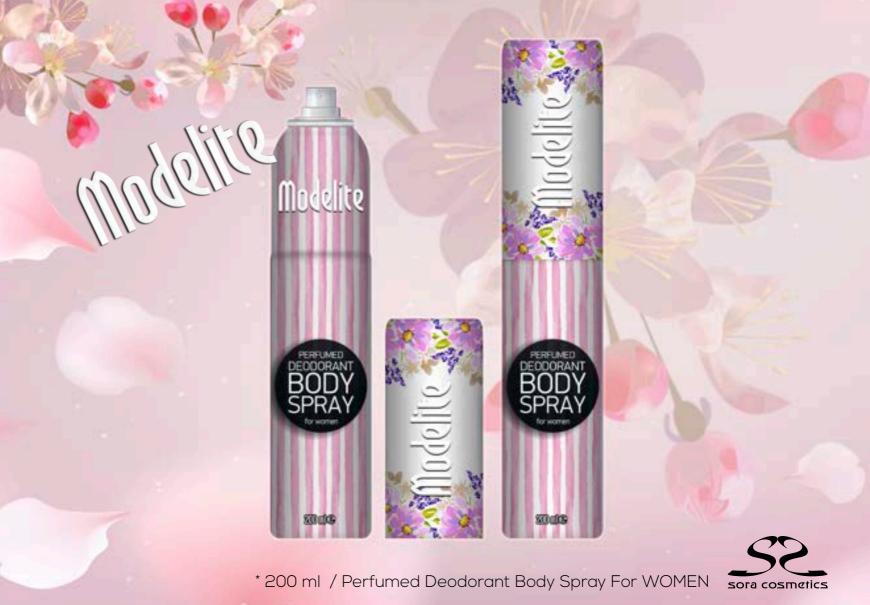

\* 250 ml / For Women Fragrance Mist

\* 250 ml / For Women Fragrance Mist sora cosmetics

\* 50 ml / Lost Virgin Roll-On sora cosmetics

Baby Pawder Paris Amk Series sora cosmetics