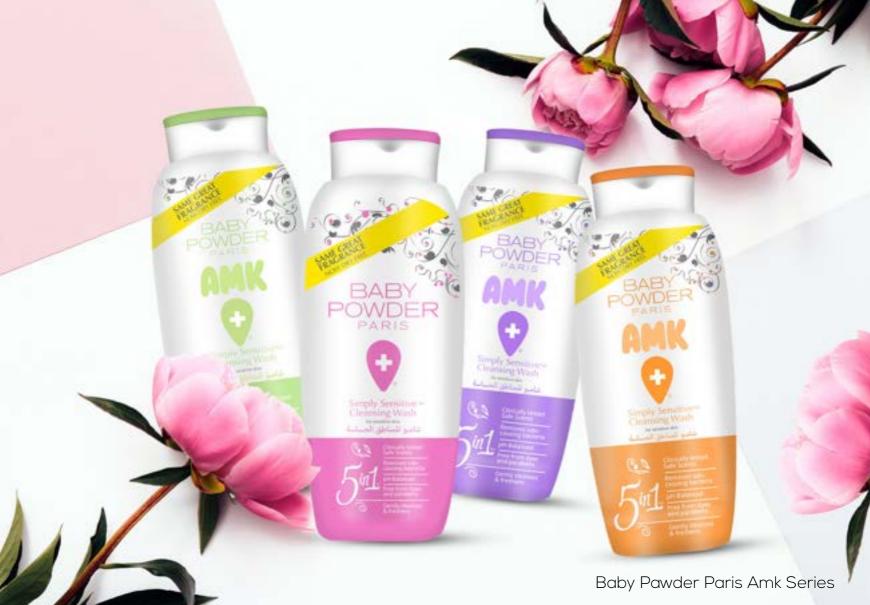

\* 250 ml / For Women Fragrance Mist

\* 250 ml / For Women Fragrance Mist sora cosmetics

\* 50 ml / Lost Virgin Roll-On sora cosmetics

Baby Pawder Paris Amk Series sora cosmetics