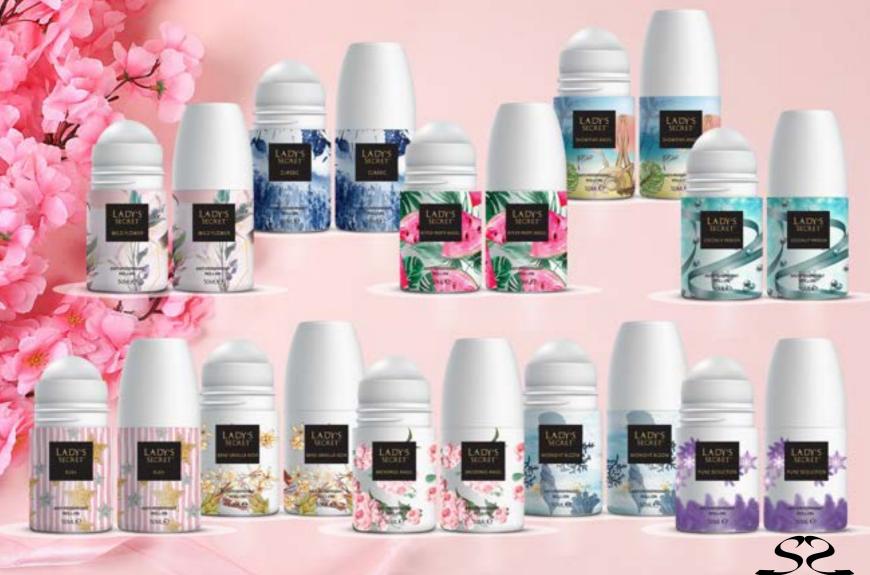

## DIAMODIS

\* 200 ml / Diamodis Perfumed Deodorant Body Spray sora cosmetics

\* 250 ml / Frange Mist Brume Perfume For WOMEN

\* 250 ml / Frange Mist Brume Perfume For WOMEN

\* 50 ml / Lady's Secret Roll-On sora cosmetics