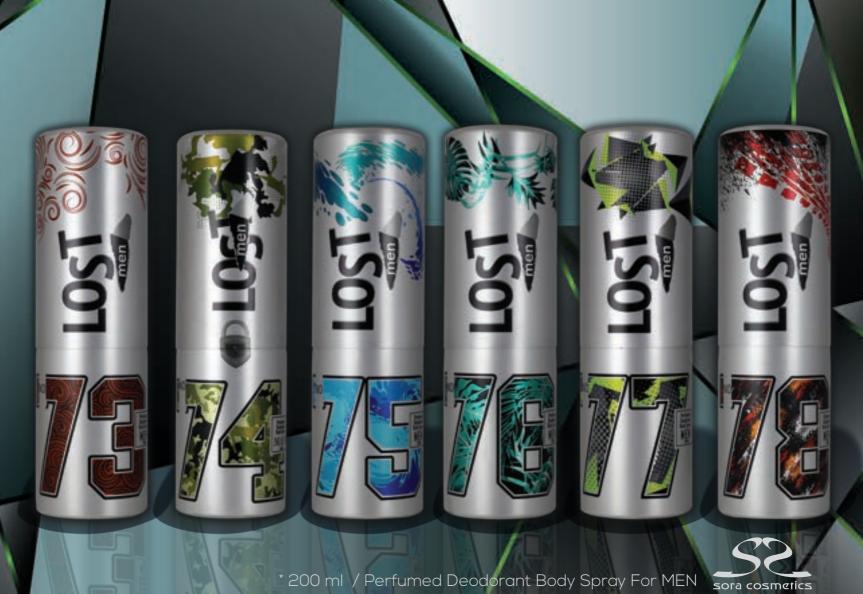

## For Men's Comfort

\* 200 ml / Shaving Gel sora cosmetics

SS2 sora cosmetics

\* 200 ml / Shaving Gel

\* 200 ml / Perfumed Deodorant Body Spray For MEN

LOST

men

\* 200 ml / Perfumed Deodorant Body Spray For Women sora cosmetics