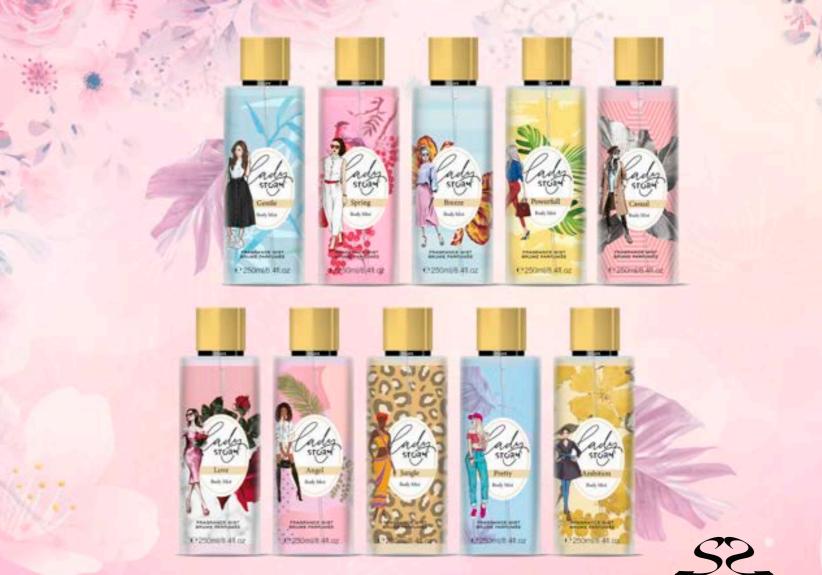

\* 250 ml / For Women Fragrance Mist

\* 250 ml / For Women Fragrance Mist sora cosmetics

\* 50 ml / Lost Virgin Roll-On sora cosmetics

Baby Pawder Paris Amk Series sora cosmetics

## DIAMODIS

\* 200 ml / Diamodis Perfumed Deodorant Body Spray sora cosmetics

\* 250 ml / Frange Mist Brume Perfume For WOMEN

\* 250 ml / Frange Mist Brume Perfume For WOMEN

\* 50 ml / Lady's Secret Roll-On sora cosmetics