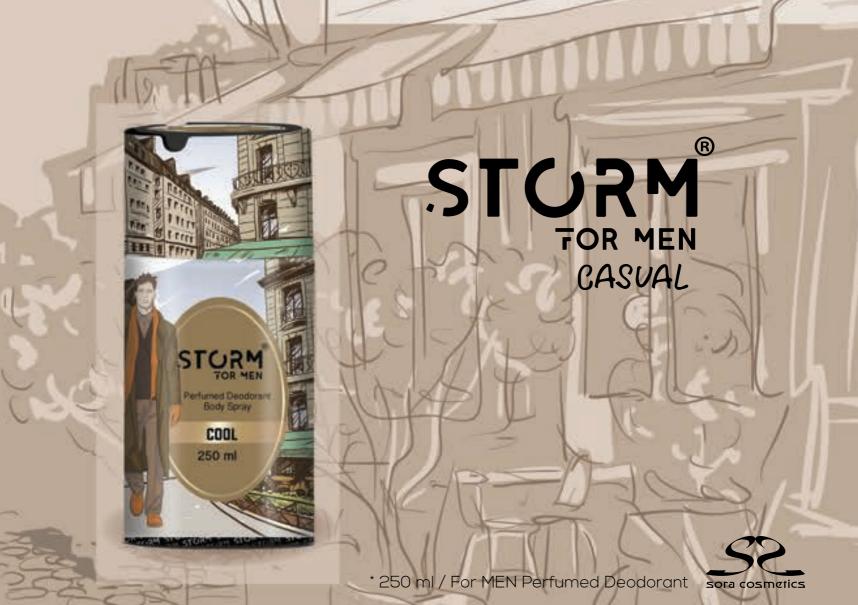

## SORA COSMETICS PRODUCT CATALOGUE

\* 250 ml / Perfumed Deodorant

\* 250 ml / For MEN Perfumed Deodorant

sora cosmetics

The smell of strong men, innovative and award-winning designs ... Storm Deodorant Body Spray series offers a completely different experience with its distinctive fragrances, while inspired by the wild nature of the lines prepared with the inspiration of different tastes.