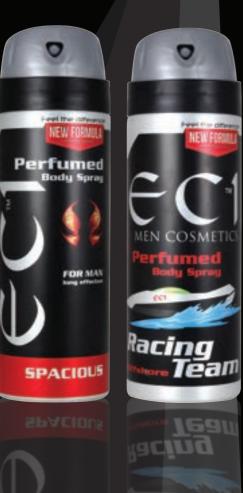

#### **Be irresistible !**

sora cosmetics

\* 200 ml / Perfumed Body Spray For Men

n sora cosmetics

\* 200 ml / Perfumed Body Spray For Men

\* 200 ml / Perfumed Body Spray For WOMEN sora cosmetics

THEY ARE DESIGNED FOR MEN WHO CARE ABOUT THEIR APPEARANCE AND WHO LIKE TO BE WELL-GROOMED.