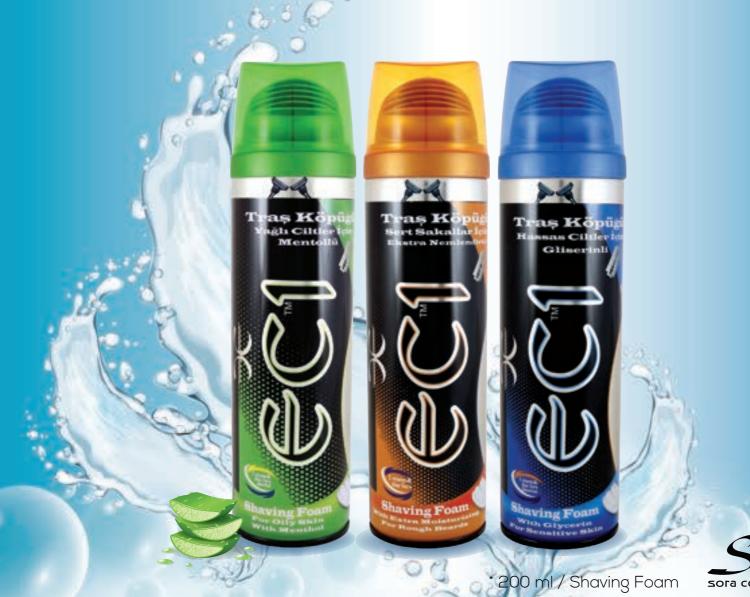

\* 200 ml / Shaving Foam

Print Office and Post

## For Men's Comfort

\* 200 ml / Shaving Gel sora cosmetics

SS2 sora cosmetics

\* 200 ml / Shaving Gel

\* 200 ml / Perfumed Deodorant Body Spray For MEN

LOST

men

\* 200 ml / Perfumed Deodorant Body Spray For Women sora cosmetics