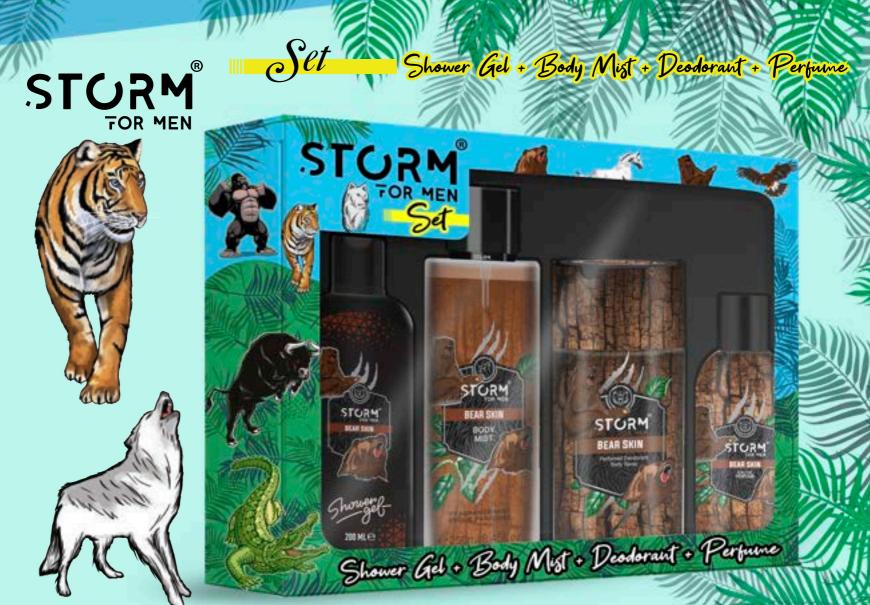

## SORA COSMETICS PRODUCT CATALOGUE

\* 250 ml / Perfumed Deodorant

\* 250 ml / For MEN Perfumed Deodorant

sora cosmetics

The smell of strong men, innovative and award-winning designs ... Storm Deodorant Body Spray series offers a completely different experience with its distinctive fragrances, while inspired by the wild nature of the lines prepared with the inspiration of different tastes.