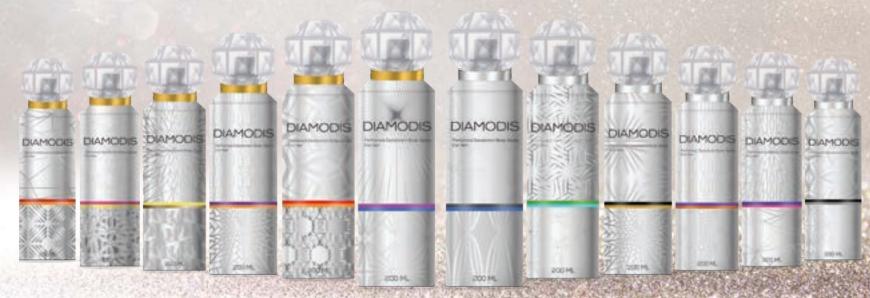

## DIAMODIS

\* 200 ml / Diamodis Perfumed Deodorant Body Spray sora cosmetics

\* 250 ml / Frange Mist Brume Perfume For WOMEN

\* 250 ml / Frange Mist Brume Perfume For WOMEN

\* 50 ml / Lady's Secret Roll-On sora cosmetics