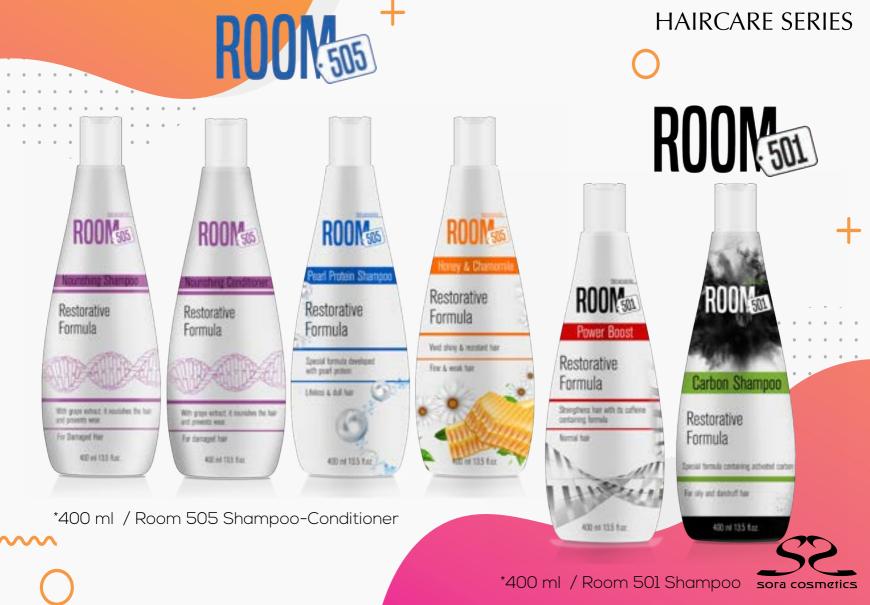

\* 50 ml / eau de perfume sora cosmetics

\*200 ml / Room 501 Perfume Spray

\*200 ml / Room 505 Perfume Spray