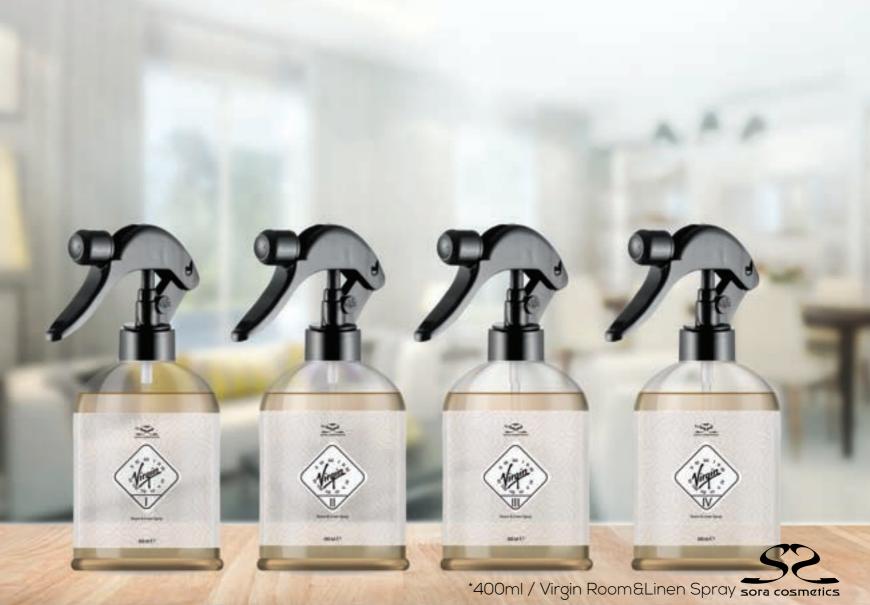

\* 250 ml / For Women Fragrance Mist

\* 250 ml / For Women Fragrance Mist sora cosmetics

\* 50 ml / Lost Virgin Roll-On sora cosmetics

Baby Pawder Paris Amk Series sora cosmetics