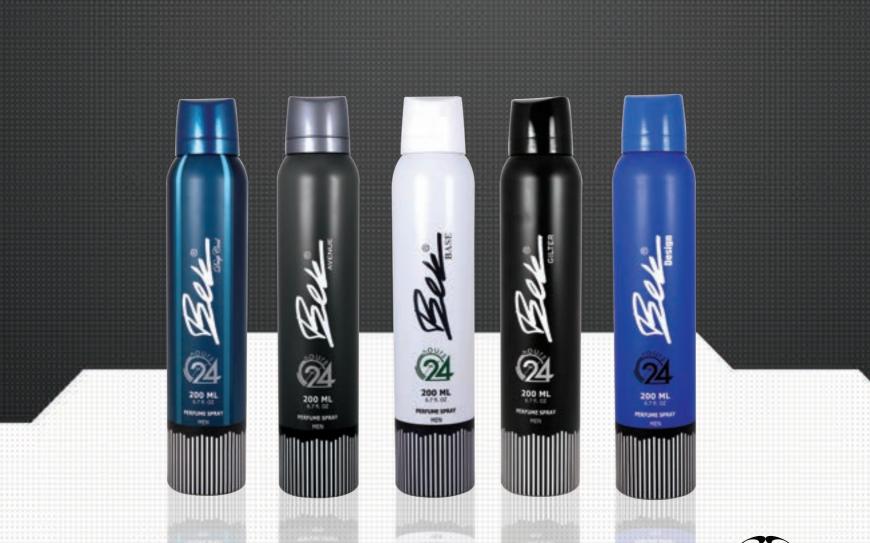

#### Rainbow Time...

Ty On Shampoos

AMORE

HAIR

344 Mi

\* 200 ml / Perfume Spray For Men