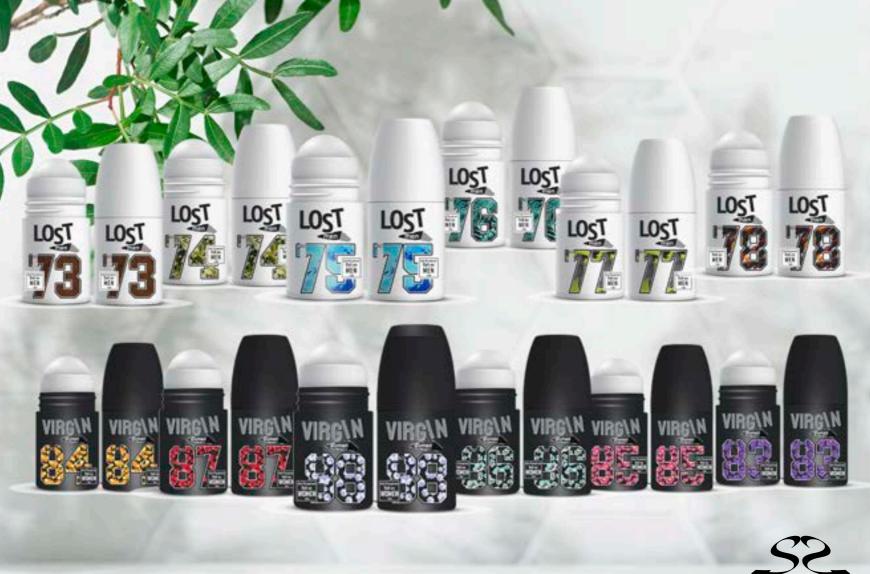

\* 250 ml / For Women Fragrance Mist

\* 250 ml / For Women Fragrance Mist sora cosmetics

\* 50 ml / Lost Virgin Roll-On sora cosmetics

Baby Pawder Paris Amk Series sora cosmetics