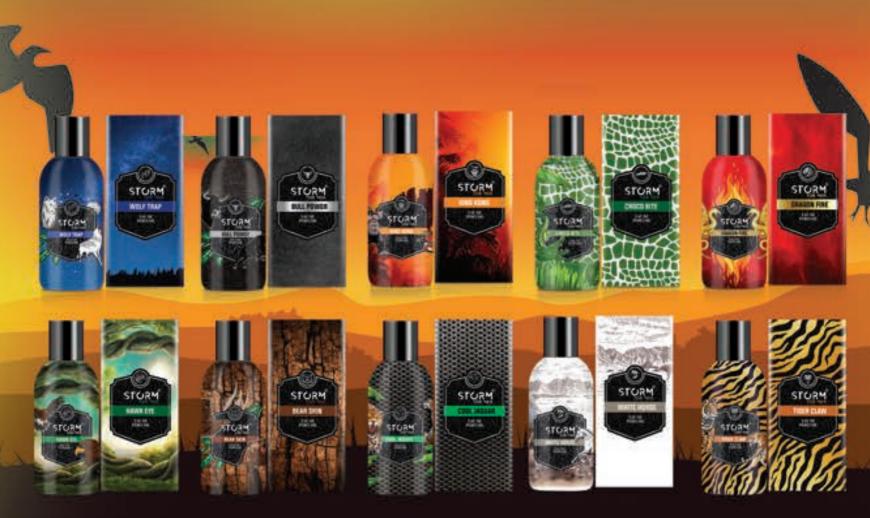

## SORA COSMETICS PRODUCT CATALOGUE

\* 250 ml / Perfumed Deodorant

\* 250 ml / For MEN Perfumed Deodorant

sora cosmetics

The smell of strong men, innovative and award-winning designs ... Storm Deodorant Body Spray series offers a completely different experience with its distinctive fragrances, while inspired by the wild nature of the lines prepared with the inspiration of different tastes.