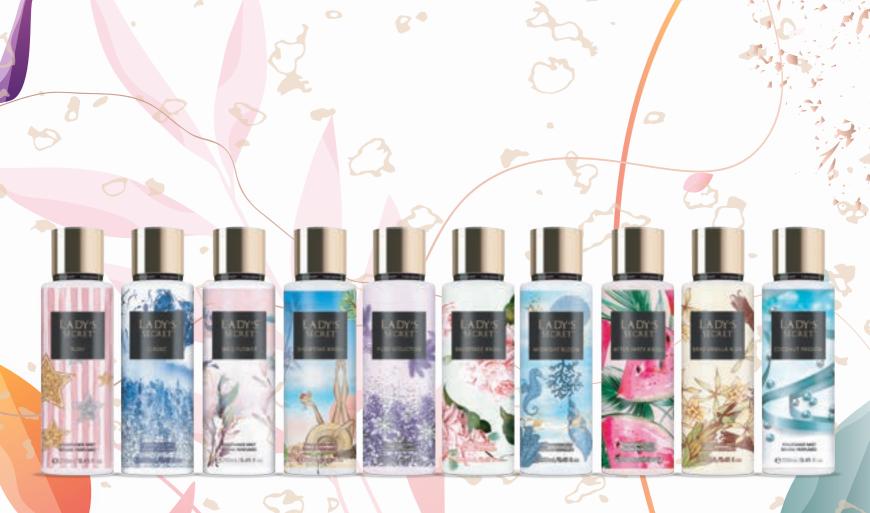

\* 250 ml / For Women Fragrance Mist

\* 250 ml / For Women Fragrance Mist sora cosmetics

\* 50 ml / Lost Virgin Roll-On sora cosmetics

Baby Pawder Paris Amk Series sora cosmetics

## DIAMODIS

\* 200 ml / Diamodis Perfumed Deodorant Body Spray sora cosmetics

\* 250 ml / Frange Mist Brume Perfume For WOMEN

\* 250 ml / Frange Mist Brume Perfume For WOMEN

\* 50 ml / Lady's Secret Roll-On sora cosmetics