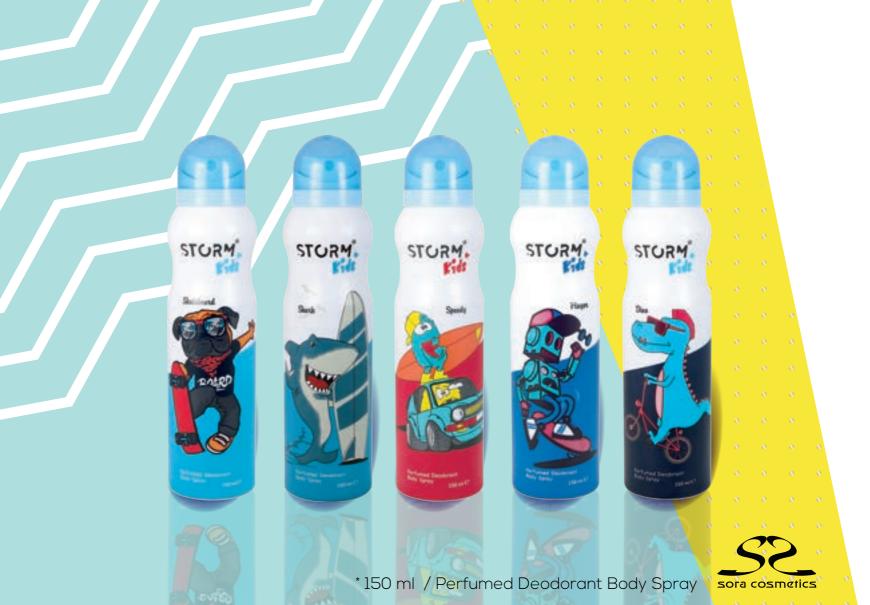

\* 150 ml / Perfumed Deodorant Body Spray

SQUARE S

Deodorant Body Spray

silver

\* 200 ml / Perfumed Deodorant Body Spray For WOMEN